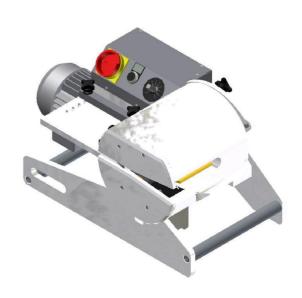

# Peeling and Splitting Machine PTSE-V2

Portable assembly tool for peeling and splitting.

The PTSE-V2 eminently suitable for peeling and splitting of materials up to 8 mm material thickness.

Knurled rollers with large dimensions are tackling reliably the material and pressing it through the knife. The torsion-resistant knife fixation ensures additionally a better result. The material thickness can be adjusted steplessly with the use of the adjusting lever.

Due to the far forward lying blade a constant result is obtained – from the beginning to the end of the required point of cut surface.

Peeling and splitting knives are not included in the scope of delivery and have to be ordered separately!